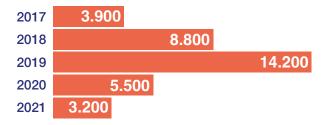

Since 2021, the RepairMonitor has offered a drop-down menu to indicate why a repair was unsuccessful. This was done for 525 of the 3,200 repairs.

**BIN IT? NO WAY!** 

REPAIRCAFE.ORG/EN