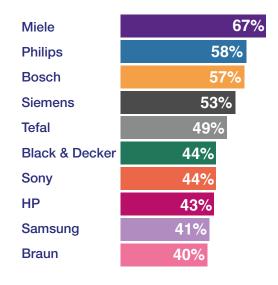

## Results 2021

Due to COVID-19, less Repair Cafés collected data in 2021.

Due to the ongoing pandemic, few repairs were added in 2021

The most popular brands all concern electrical/ electronic products. Philips ranks first, mainly due to the success of the Senseo coffee maker.

Of the ten most popular brands, Miele repairs (almost always vacuum cleaners) are most often successful.

**BIN IT? NO WAY!** 

REPAIRCAFE.ORG/EN