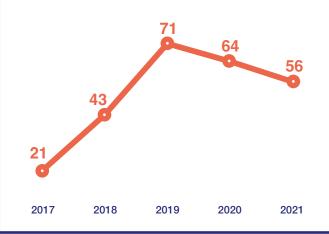

## Results 2021

Due to COVID-19, less Repair Cafés collected data in 2021.

Due to the ongoing pandemic, few repairs were added in 2021

The most popular brands all concern electrical/ electronic products. Philips ranks first, mainly due to the success of the Senseo coffee maker.