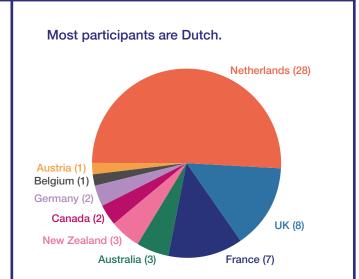

## RepairMonitor

## Results 2021

Due to COVID-19, less Repair Cafés collected data in 2021.





Due to the ongoing pandemic, few repairs were added in 2021



The most popular brands all concern electrical/ electronic products. Philips ranks first, mainly due to the success of the Senseo coffee maker.



Of the ten most popular brands, Miele repairs (almost always vacuum cleaners) are most often successful.



**BIN IT? NO WAY!** 

REPAIRCAFE.ORG/EN

## RepairMonitor

## Results 2021

The top ten most common products have been fairly stable for years.



Of the twenty most popular products, knives are most often successfully repaired.



Many obstacles to repair are related to spare parts.



Since 2021, the RepairMonitor has offered a drop-down menu to indicate why a repair was unsuccessful. This was done for 525 of the 3,200 repairs.

**BIN IT? NO WAY!** 

REPAIRCAFE.ORG/EN