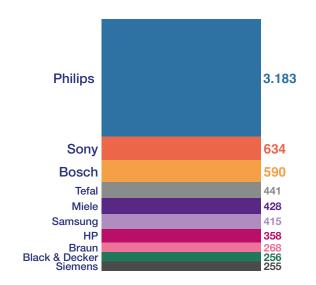

## Results 2021

Due to COVID-19, less Repair Cafés collected data in 2021.

Due to the ongoing pandemic, few repairs were added in 2021

The most popular brands all concern electrical/ electronic products. Philips ranks first, mainly due to the success of the Senseo coffee maker.

Of the ten most popular brands, Miele repairs (almost always vacuum cleaners) are most often successful.

**BIN IT? NO WAY!** 

REPAIRCAFE.ORG/EN