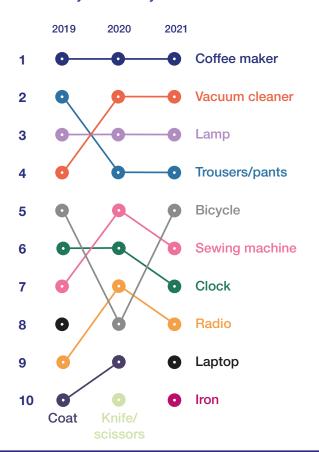

## Results 2021

The top ten most common products have been fairly stable for years.

Of the twenty most popular products, knives are most often successfully repaired.

Many obstacles to repair are related to spare parts.