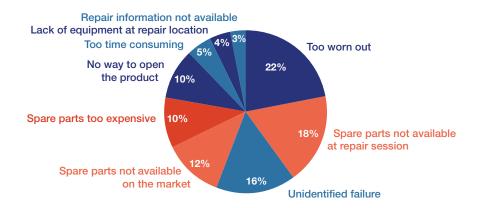

## Results 2021

The top ten most common products have been fairly stable for years.

Of the twenty most popular products, knives are most often successfully repaired.

Many obstacles to repair are related to spare parts.

Since 2021, the RepairMonitor has offered a drop-down menu to indicate why a repair was unsuccessful. This was done for 525 of the 3,200 repairs.

**BIN IT? NO WAY!** 

REPAIRCAFE.ORG/EN