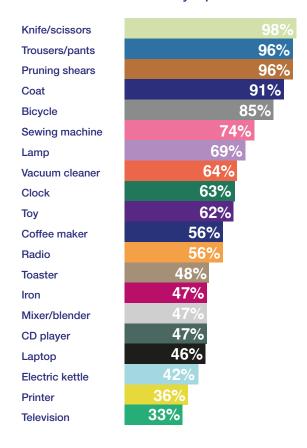

## Results 2021

The top ten most common products have been fairly stable for years.

Of the twenty most popular products, knives are most often successfully repaired.

Many obstacles to repair are related to spare parts.